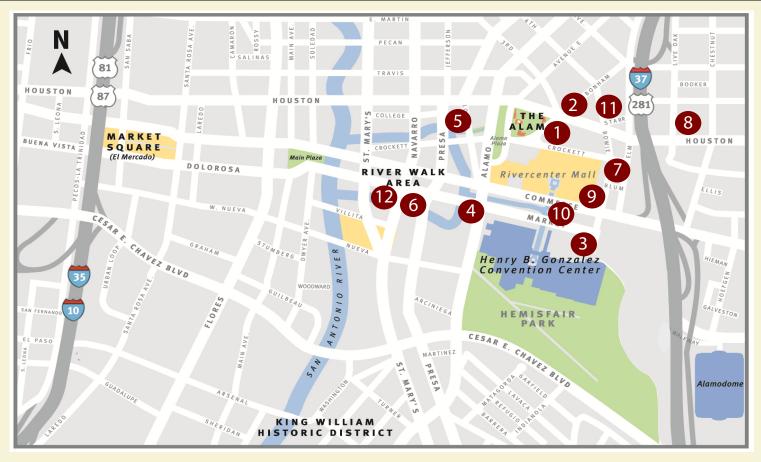

## Joint Mathematics Meetings January 10-13, 2015

Please note, shuttle service between hotels and the convention center will not be provided.

|    | Hotels                                                    | Address               | Distance to<br>Conv Center<br>(in blocks) | Walk to<br>Conv Center<br>(in minutes) |
|----|-----------------------------------------------------------|-----------------------|-------------------------------------------|----------------------------------------|
| 1  | The Crockett                                              | 320 Bonham Street     | 2.5                                       | 7                                      |
| 2  | Fairfield Inn & Suites San Antonio Downtown / Alamo Plaza | 422 Bonham Street     | 4                                         | 9                                      |
| 3  | Grand Hyatt San Antonio (Headquarters)                    | 600 E Market Street   | Adjacent                                  | 2                                      |
| 4  | Hilton Palacio del Rio                                    | 200 S Alamo Street    | 1                                         | 4                                      |
| 5  | Hyatt Regency San Antonio                                 | 123 Losoya Street     | 3                                         | 5                                      |
| 6  | Hotel Contessa                                            | 306 W Market Street   | 2                                         | 5                                      |
| 7  | La Quinta Inn & Suites Convention Center                  | 303 Blum              | 2                                         | 6                                      |
| 8  | Red Roof Plus San Antonio Downtown                        | 1011 E Houston Street | 5                                         | 14                                     |
| 9  | San Antonio Marriott Rivercenter                          | 101 Bowie Street      | 1.5                                       | 4                                      |
| 10 | San Antonio Marriott Riverwalk                            | 889 E Market Street   | Across street                             | 2                                      |
| 11 | SpringHill Suites San Antonio Downtown / Alamo Plaza      | 411 Bowie Street      | 4                                         | 11                                     |
| 12 | The Westin Riverwalk San Antonio                          | 420 W Market Street   | 3                                         | 5                                      |